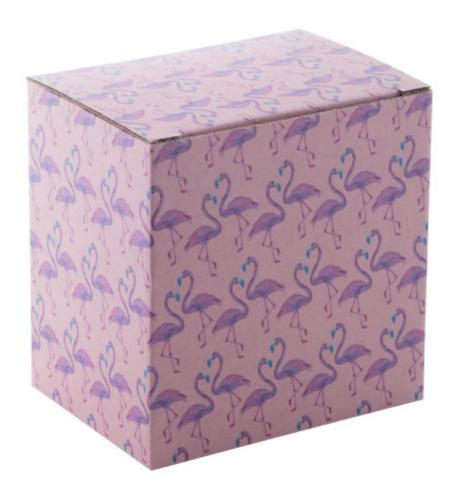

# **CREABOX EF-210 CUSTOM BOX**

### **Basic informations**

Material 1: Cardboard

Material 1 weight: 450 g/m2

Size: 118x115x86 mm

Box type: Lock bottom tuck top box

Color: White

## Specification

Custom made, full colour printed corrugated cardboard box. MOQ: 50 pcs. If the custom box is purchased without the matching product, it will be delivered flat-packed (requiring assembly). Available for the following item(s): AP721708-01.